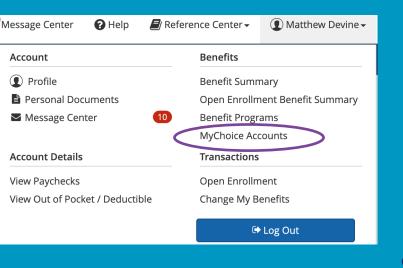

#### Your Benefits Website

Manage your accounts when you visit your benefits portal, the same website you use for your other benefits. Log in with the same username and password you use for your other benefits. Once logged in, select your name in the right-hand corner and choose **MyChoice Accounts** from the drop-down menu.

### **HOME PAGE**

Navigate to your name in the top right corner of the page. Click on your name and select **MyChoice Accounts or look for the piggy bank icon throughout the site** to access the MyChoice Accounts Dashboard.