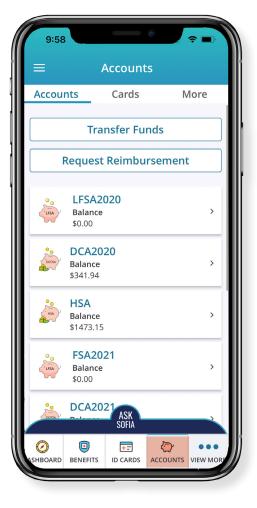

Tap on the piggy bank icon labeled **Accounts** at the bottom of the home screen to see all your accounts and their current balances.

For more details, tap on an account name to see your annual election and how much of it you've spent, along with your current balance.

### **MANAGE ACCOUNTS ON THE GO**

With the MyChoice Mobile App, you can upload images of receipts for eligible benefit spending account receipts and submit claims for reimbursement, just like you can when using your desktop benefits portal.

To pay a provider directly or reimburse yourself, select **request reimbursement**. For HSA reimbursement, use the **transfer funds** option. Use your device's camera to take a photo of your documentation and immediately upload to your claim for faster claim approvals (FSA/HRA) or for your records (HSA). You can also take a photo of your documentation on the go and upload it directly into the app. Simply attach the photo on the claim, fill in the details and select **save**.