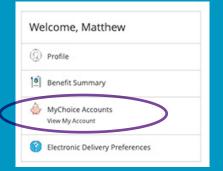

Tap on the piggy bank icon labeled **Accounts** at the bottom of the home screen to see all your accounts and their current balances.

For more details, tap on an account name to see your annual election and how much of it you've spent, along with your current balance.