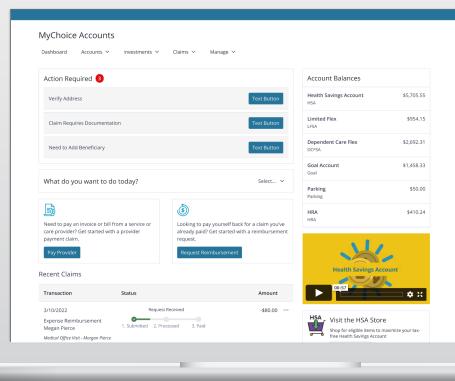

### DASHBOARD

From this page, you can view all of your accounts at a glance, review recent claims, initiate a reimbursement, and see any action required items.

#### At the top of the page you'll see a menu containing:

- Accounts: This menu gives you a list of all the accounts you're participating in. Just click on the one you want to manage to get to the Account Summary page.
- **Investments:** If you have an HSA, you see this menu to help you grow your account.
- **Claims:** Submit a claim for reimbursement or view your claim summary.
- **Manage:** This menu gives you choices about specific action you may want to take:
- **Cards:** Manage your debit card, report as lost/stolen, or order additional cards for qualified dependents.
- Add bank account for direct deposit and the fastest reimbursements
- **Care Providers:** If your account supports "pay a provider," add providers here for direct payment from your account.
- **Documents:** For accounts that require documentation (FSA, HRA), you can see copies of your electronically submitted documentation here.

# **ACCOUNT SUMMARY**

Within each account option, you can:

- View your account at-a-glance: Your account summary displays your available account balance, contribution amounts, and total year-to-date, or filter by plan year. If there are any notable upcoming deadlines, you may also see an alert at the top of your account page.
- **View account transactions:** Track the status of reimbursement submissions, review contributions, or search for specific claims.
- **Submit Claim:** This option allows you to submit receipts or other documents for reimbursement. It's only available for Flexible Spending Accounts, Commuter Parking, and Health Reimbursement Accounts for reimbursement. HSA holders may use this feature to pay a provider.
- Request Transfer: This option is for Health Savings Account members and allows you to request reimbursement to yourself for any out-of-pocket expense eligible for reimbursement from a HSA. To use this option, you must have a verified bank account on file. For more information, refer to the Manage section on page 8.