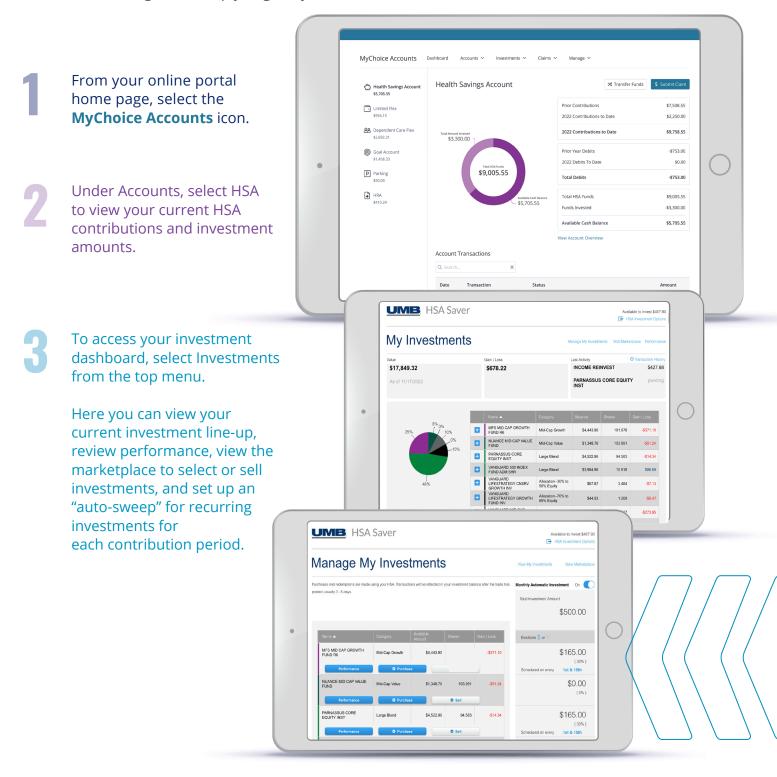

# HSA INVESTMENTS (HSA ONLY)

All HSA investments will be managed directly through UMB Saver. Our investment platform is designed to provide a simplified approach to your HSA investments. You may choose from multiple mutual funds designed to help you grow your funds.