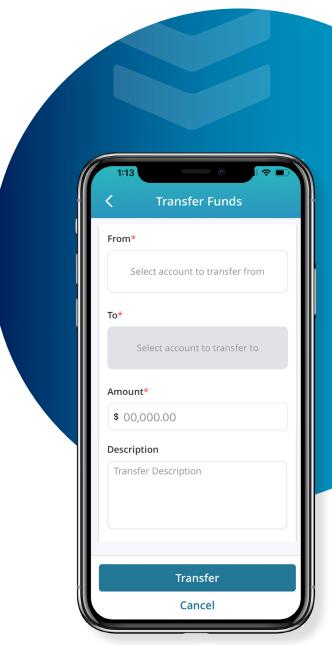

To pay a provider directly or reimburse yourself, select **request reimbursement**. For HSA reimbursement, use the **transfer funds** option. Use your device's camera to take a photo of your documentation and immediately upload to your claim for faster claim approvals (FSA/HRA) or for your records (HSA). You can also take a photo of your documentation on the go and upload it directly into the app. Simply attach the photo on the claim, fill in the details and select **save**.