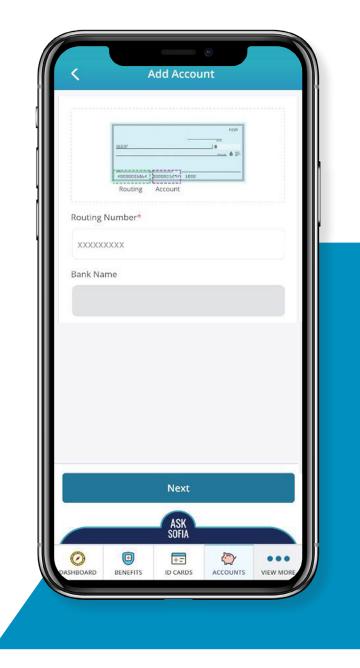

### **MANAGE > BANK ACCOUNTS**

This page will allow you to set up your direct deposit for any of your MyChoice Accounts. Adding a bank account will speed up your reimbursement, as funds can be directly applied to your bank account.

Follow the instructions below to get started. To receive reimbursement for a Health Savings Account claim, you must add a bank account for verification.

> Online, select Manage > Bank Accounts On mobile, select Accounts > (scroll down) Bank Accounts.

Follow the instructions on screen to complete the process.

For HSAs only, to complete the process, you will need to approve a trial deposit. This can be done by reviewing the deposits made to your bank account and then entering those back in the system by selecting **Verify Account**. The trial deposit process takes three to five business days to complete.